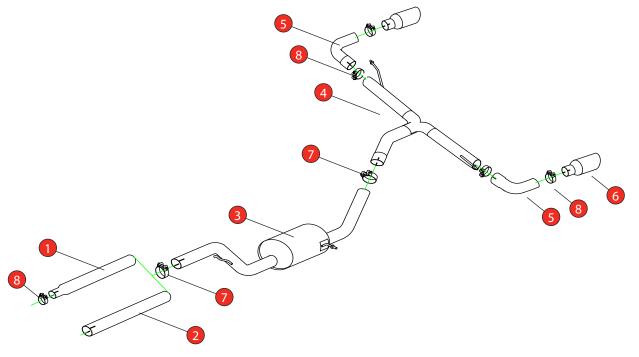

Estimated Fitting Time: 60 Minutes

| NO.     | PART NO.   | DESCRIPTION                                  | QTY |  |  |
|---------|------------|----------------------------------------------|-----|--|--|
| 1       | 619VW      | Link Pipe (to fit to original front section) | 1   |  |  |
| 2       | 586VW      | Link Pipe (to fit to Scorpion front section) | 1   |  |  |
| 3       | 588VW      | Resonated Centre Section                     | 1   |  |  |
| 4       | 819VW      | Rear Silencer Delete                         | 1   |  |  |
| 5       | 691BM      | Trim Connecting Pipe                         | 2   |  |  |
| 6       | Z023.10055 | Ø100mm Black Ceramic Coated Daytona Trim     | 2   |  |  |
| Fit Kit |            |                                              |     |  |  |
| 7       | Z016.10062 | 79.2mm H/D Clamp                             | 2   |  |  |
| 8       | Z016.10064 | 63-68mm H/D Clamp                            | 5   |  |  |
| 9       | Z016.10057 | Hanging Rubber                               | 1   |  |  |